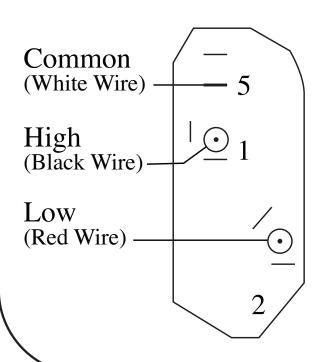

White Wire – to be connected to common terminal on motor

**Black Wire** – to be connected to high terminal on motor

**Red Wire** – to be connected to low speed terminal on motor (or left blank for 1 speed use)

**Green Wire** – to be connected to ground screw on endbell (NOT ON TERMINAL BOARD)